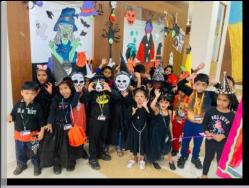

"Halloween 2022 Celebrations"

#### fancy dress

Students of Classes Nursery to Grade 4 were beautifully dressed up in costumes of Great Leaders of India like Rani Laxmi Bai, Subhash Chandra Bose, Bhagat Singh, Abdul Kalam, Swami Vivekananda, Maulana Azad and many more prominent leaders.