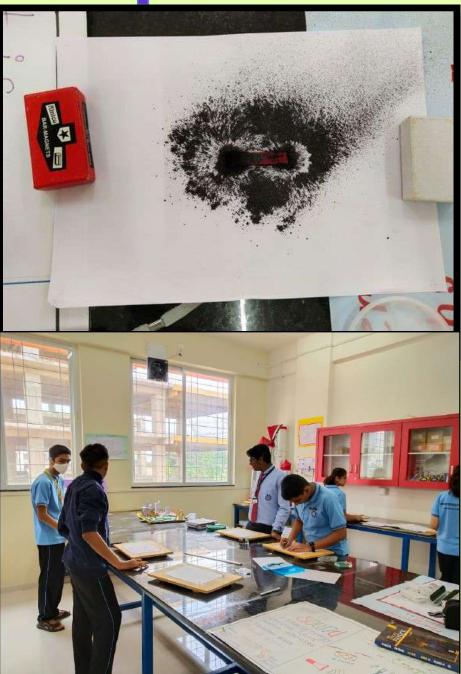

# **Conceptual Learning**

The world is changing, knowledge is changing. EIS believes in concept based teaching learning pedagogies to view the world with a more flexible mind. Concept based learning is about big transferrable ideas that transcend time place and situation. It focuses on making sense of those facts and world around us.