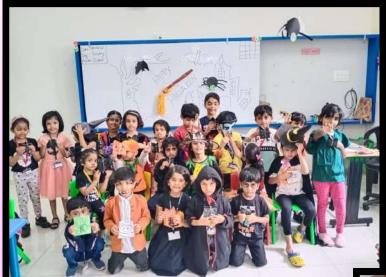

"Halloween 2022 Celebrations"

#### fancy dress

Students of Classes Nursery to Grade 4 were beautifully dressed up in costumes of Great Leaders of India like Rani Laxmi Bai, Subhash Chandra Bose, Bhagat Singh, Abdul Kalam, Swami Vivekananda, Maulana Azad and many more prominent leaders.