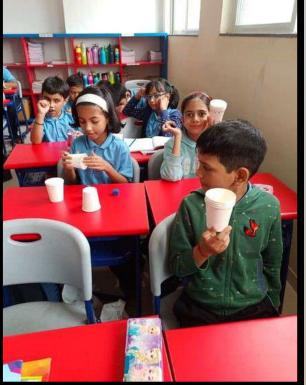

# Learning by Doing

Activity-based learning, or ABL, describes a range of pedagogical approaches to teaching. Its core premises include the requirement that learning should be based on hands-on experiments and activities. Students enjoyed learning an expanded form of 4 digit numbers using 4 paper cups.