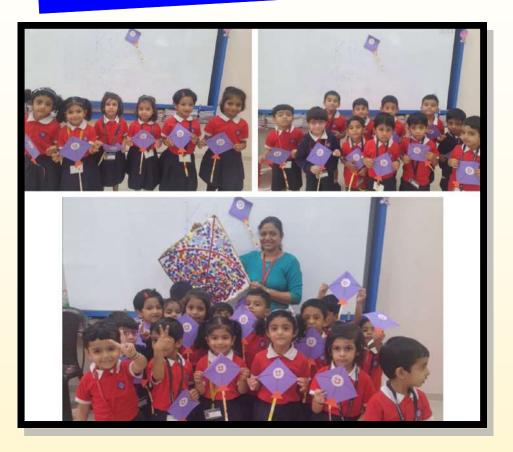

### CCA

Ganesh Idol making Activity.

Kite making Activity.

Artwork-Solar System Activity

With the thought that Goa should not be defined by the beaches alone, EIS had organized a 4 days Goa Spice Plantation Trip with many more important sites included.