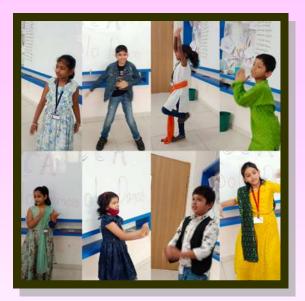

#### Independence Day - 15th August'2022

"Solo Dance"

In EIS, Arts (Performing as well as Visual) is incorporated in Curriculum for Excellence for cognitive, affective, and psychomotor development of every child as is any other curricular area. It helps them in modes of expression, visualizing, scenario building, creative problem solving, as well as divergent, critical, and reflective thinking. Experiencing Arts during the school years gives children avenues to nurture creativity which makes them contributing citizens.

Performing Arts can be used creatively to channelize the high energy levels of children by exposing them to one of the art forms which is Dance. The practice of dance at this level can contribute towards their self-regulation and emotional intelligence since it provides opportunities for creative work in groups.

#### "Show and Tell"

Show and tell (sometimes called show and share or sharing time) is the practice of showing something to an audience and describing it to them. This is one of the capacities that EIS caters to make the child a confident individual. Hindi show and tell was a good exercise for kids to be fluent in Hindi speaking skills.