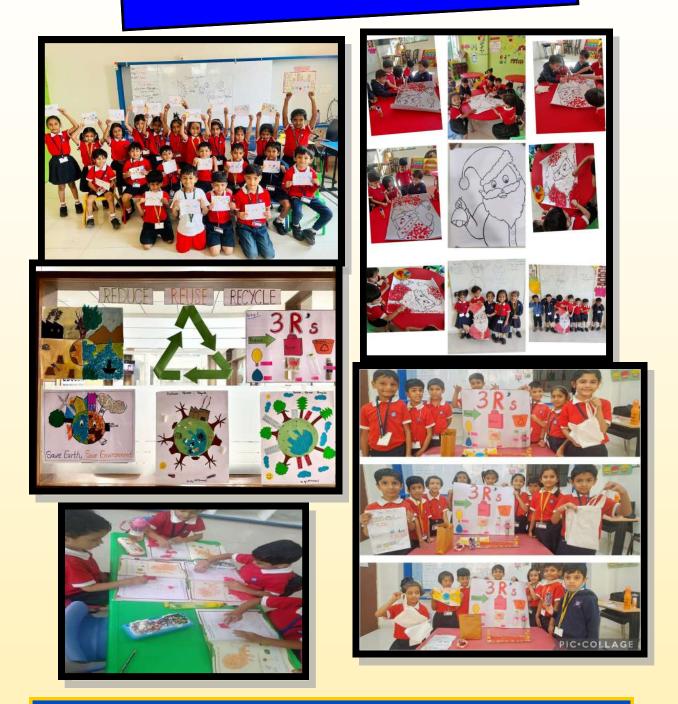

# Learning by Doing

Project-Based Learning (PBL) is an innovative, systematic teaching method that promotes student engagement through deep investigations of complex questions. To put it simply: It's learning by doing.

"I hear and I forget. I see and I remember. I do and I understand.". Learning by doing provides better understanding to the children.

Students of Grade IX understood the formation of FOLD MOUN-TAINS and BLOCK MOUNTAINS using modeling clay. The application of force and tension on the Earth's crust result in gradual folding and formation of mountains. This was clear when the students themselves applied force and tension on the modeling clay.

Concepts like submergence and upliftment , fault lines , anticlines and synclines were understood better. This hands on activity enabled them to absorb and assimilate information better.

# Learning by Doing

Activity-based learning, or ABL, describes a range of pedagogical approaches to teaching. Its core premises include the requirement that learning should be based on hands-on experiments and activities. Students enjoyed learning an expanded form of 4 digit numbers using 4 paper cups.