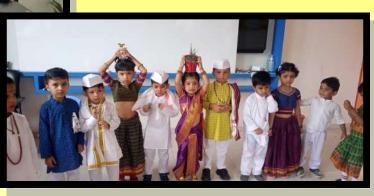

#### fancy dress

Students of Classes Nursery to Grade 4 were beautifully dressed up in costumes of Great Leaders of India like Rani Laxmi Bai, Subhash Chandra Bose, Bhagat Singh, Abdul Kalam, Swami Vivekananda, Maulana Azad and many more prominent leaders.