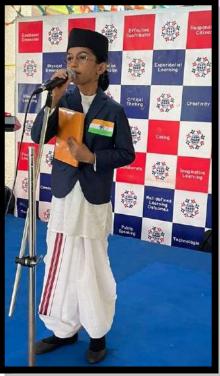

#### fancy dress

Students of Classes Nursery to Grade 4 were beautifully dressed up in costumes of Great Leaders of India like Rani Laxmi Bai, Subhash Chandra Bose, Bhagat Singh, Abdul Kalam, Swami Vivekananda, Maulana Azad and many more prominent leaders.