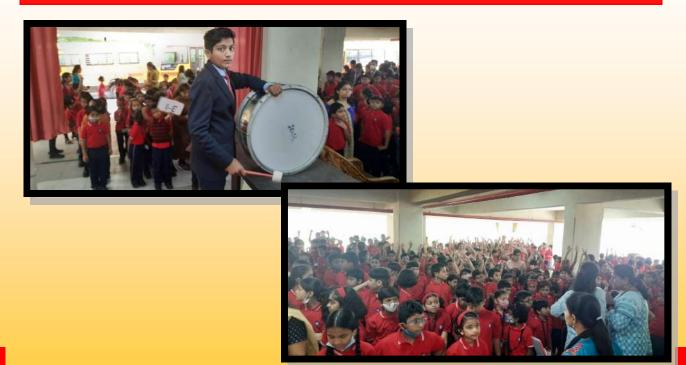

#### FIRST DAY OF THE ACADEMIC YEAR 2022-2023

First Day of the School Academic Year 2022-23

In the second wave of Covid-19 pandemic, EIS Virtual Learning framework (VLF) and innovative learning modules enabled our teachers to demonstrate resilience as a skill and ensured that learning never stops at EIS.

EIS teachers have coped up, continued to teach and strive hard to impart education with resources at their disposal.

EIS now envisages to establish learning connections with all the students by taking a front seat and kick started the Academic year on 14th June'22 physically.