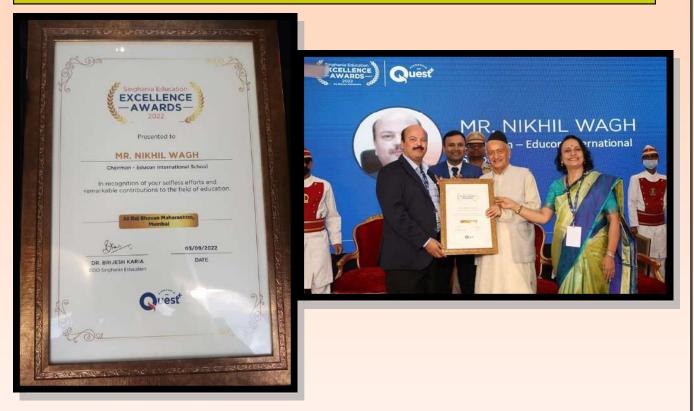

## Parents. Teachers. Students

We are proud to announce that EIS Chairman Dr. Nikhil Wagh has been awarded with an excellence award for his selfless efforts and remarkable contributions in the field of Education.

The leadership is the ability to both think and influence others to create innovative and creative ideas to move towards positive results. The ability to model this in your own leadership practice. The ability to also influence others to do the same. His unique leadership is a philosophy and technique that combines different leadership styles to influence employees to produce creative ideas, products, and services. His approach to organization development and innovative leadership supports achievement of the mission and the vision of EIS.