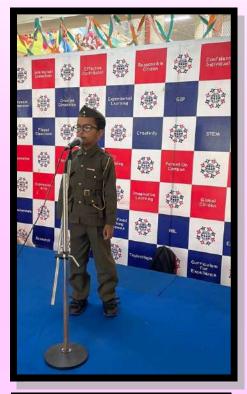

#### fancy dress

Students of Classes Nursery to Grade 4 were beautifully dressed up in costumes of Great Leaders of India like Rani Laxmi Bai, Subhash Chandra Bose, Bhagat Singh, Abdul Kalam, Swami Vivekananda, Maulana Azad and many more prominent leaders.