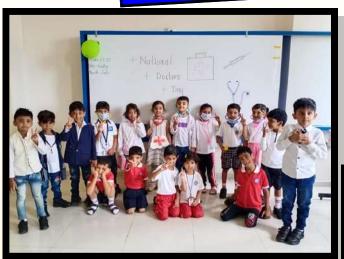

#### Pre School Activity National Doctor's Day

A tribute to the Doctor's who play a very vital role in our lives.

This day encouraged the children to enact as doctor's and reiterate the hygiene habits etc in their daily lives.