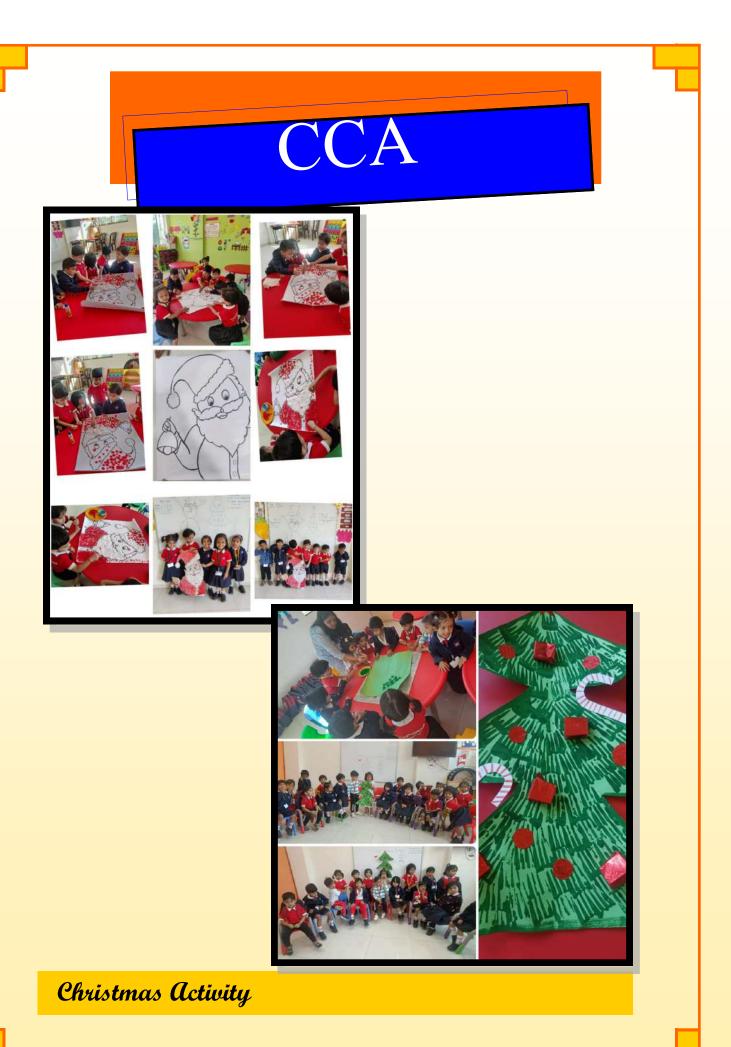

volve large physical movements) and fine motor skills (such as manual dexterity and hand-eye coordination).

#### Pre School Solo Dance ( CCA)



Performing Arts is used creatively to channelize the high energy levels of children by exposing them to one of the art forms which is Dance. The practice of dance at this level can contribute towards their self-regulation and emotional intelligence since it provides opportunities for creative work in groups.

#### Pre School Activity National Doctor's Day







A tribute to the Doctor's who play a very vital role in our lives.

This day encouraged the children to enact as doctor's and reiterate the hygiene habits etc in their daily lives.



Holi Festival Activity.



Friendship band making Activity

### CCA







Ganesh Idol making Activity.









Kite making Activity.





Artwork-Solar System Activity



With the thought that Goa should not be defined by the beaches alone, EIS had organized a 4 days Goa Spice Plantation Trip with many more important sites included.

We believe, while there is no ignoring the fact that every destination has a distinct personality, or say specialty, traversing the unexplored territories opens up many alternatives for students and it was achieved by this edutainment trip.

Our students enjoyed the journey to Goa with the best of restaurants for meal breaks, various games on the bus, and a smooth drive.



Virtual field trips instantly connect students with learning opportunities they may not get to experience otherwise. And it all happens from the comfort of the classroom.

A virtual field tr