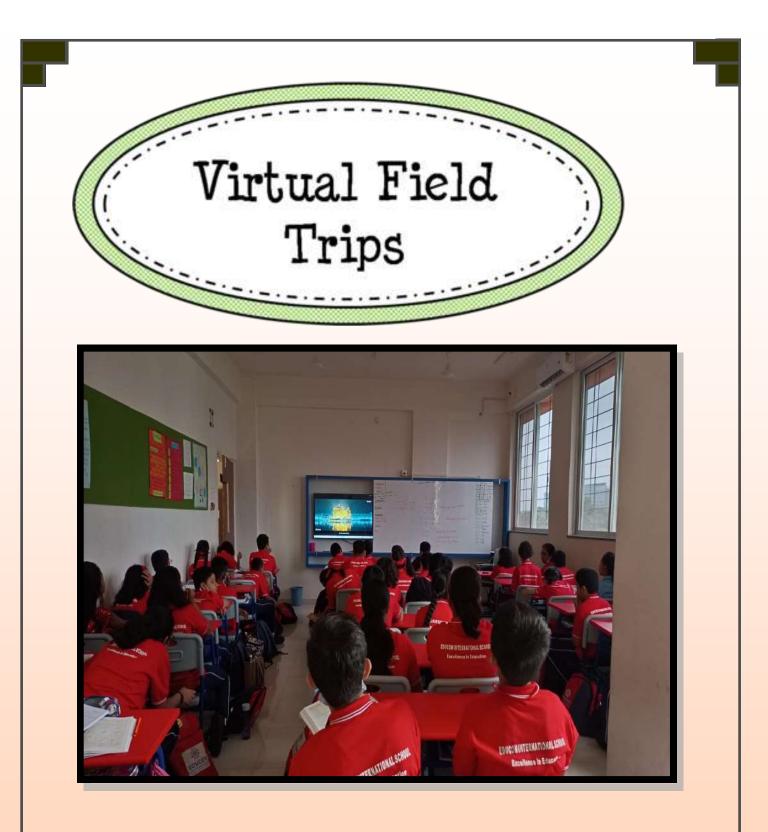

Our students enjoyed the journey to Goa with the best of restaurants for meal breaks, various games on the bus, and a smooth drive.

Virtual field trips instantly connect students with learning opportunities they may not get to experience otherwise. And it all happens from the comfort of the classroom.

A virtual field trip to the OdySea Aquarium was a fun and educational experience for all of them! It was a wonderful learning opportunity that coincides with their Science portion on Marine life and habitats

Virtual field trip to Golden Temple.