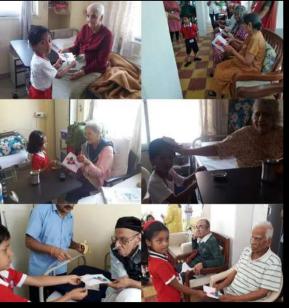

# World Senior Citizen's Day

Senior citizens play an important role in our lives. They are the ones to plant the seeds of a brighter future. Every year on August 21, World Senior Citizen's Day is observed to raise awareness about issues affecting older adults and to recognise their contributions to society. Ronald Reagan, former President of the United States, created World Senior Citizen's Day in 1988.