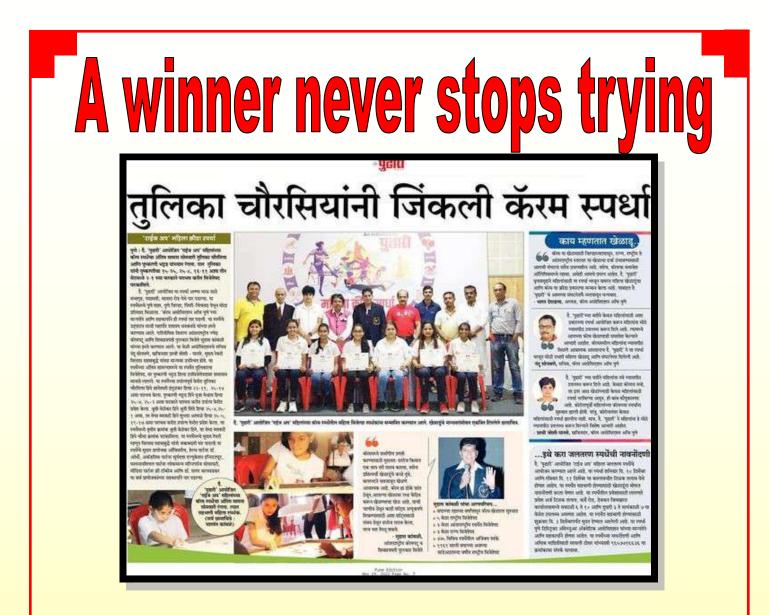

We are pleased to inform you that our sports teacher Ms. Tulika has won the Pune District championship organised by Carrom association of Pune and Pudhari group. It was a women's tournament. She is ranked 1st in Pune district and named as Pune Carrom Champion.

# A winner never stops trying