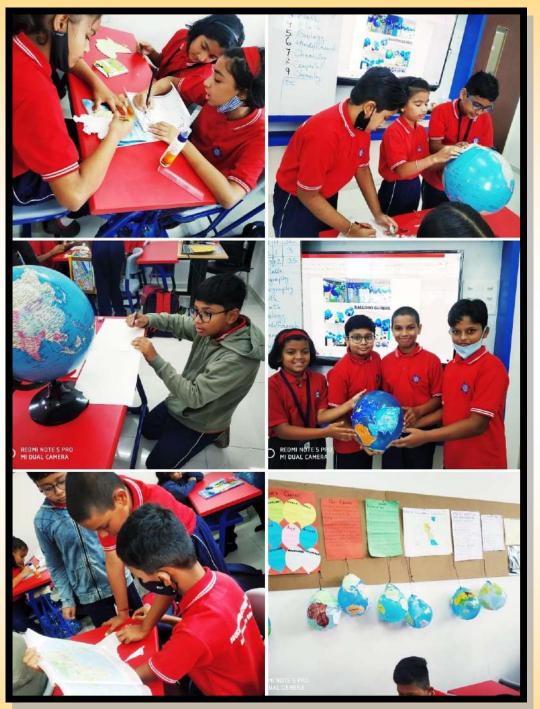

# Learning by Doing

Project-Based Learning (PBL) is an innovative, systematic teaching method that promotes student engagement through deep investigations of complex questions. To put it simply: It's learning by doing.

"I hear and I forget. I see and I remember. I do and I understand.". Learning by doing provides better understanding to the children.

Students of Grade IX understood the formation of FOLD MOUN-TAINS and BLOCK MOUNTAINS using modeling clay. The application of force and tension on the Earth's crust result in gradual folding and formation of mountains. This was clear when the students themselves applied force and tension on the modeling clay.

Concepts like submergence and upliftment , fault lines , anticlines and synclines were understood better. This hands on activity enabled them to absorb and assimilate information better.