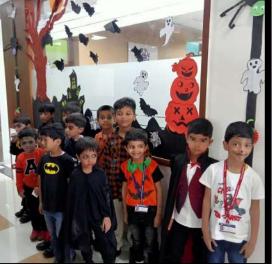

"Halloween 2022 Celebrations"

#### fancy dress

Students of Classes Nursery to Grade 4 were beautifully dressed up in costumes of Great Leaders of India like Rani Laxmi Bai, Subhash Chandra Bose, Bhagat Singh, Abdul Kalam, Swami Vivekananda, Maulana Azad and many more prominent leaders.