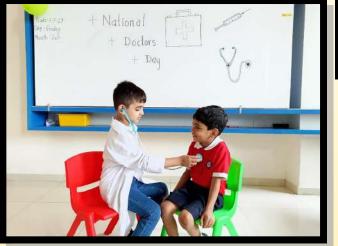

#### Pre School Activity National Doctor's Day

A tribute to the Doctor's who play a very vital role in our lives.

This day encouraged the children to enact as doctor's and reiterate the hygiene habits etc in their daily lives.