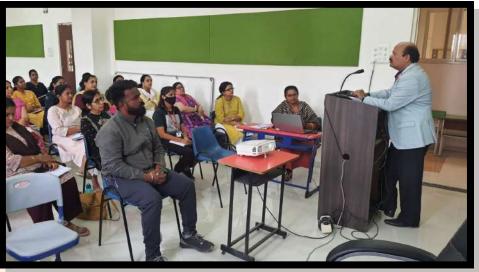

# **Teacher's Orientation**

Continuous Professional Development

EIS, encourages professional development in its teachers, hence organizing workshops to enhance our teacher's skills is an incredible part of our school. We strongly believe that CPD (continuous professional development) has the potential to raise the bar and close the gap in pupil attainment.