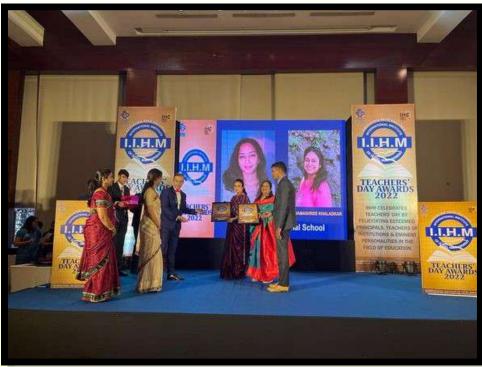

### Here's our champions!

IIHM presented Teacher's Day Awards 2022 to honor the amazing mentors in celebration of Teachers' Day.

Our Teachers, Ms. Ruhina Shaikh and Ms. Shamashree Khaladkar received the "Teacher Par Excellence" award as a gesture of appreciation and recognition of their commitment and enthusiasm for creating a better tomorrow and enhancing the young minds with supreme zeal and vigor!

Congratulations Teachers.