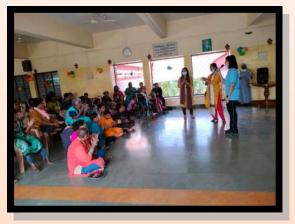

#### Independence Day - 15th August'2022

"Solo Dance"

In EIS, Arts (Performing as well as Visual) is incorporated in Curriculum for Excellence for cognitive, affective, and psychomotor development of every child as is any other curricular area. It helps them in modes of expression, visualizing, scenario building, creative problem solving, as well as divergent, critical, and reflective thinking. Experiencing Arts during the school years gives children avenues to nurture creativity which makes them contributing citizens.

Performing Arts can be used creatively to channelize the high energy levels of children by exposing them to one of the art forms which is Dance. The practice of dance at this level can contribute towards their self-regulation and emotional intelligence since it provides opportunities for creative work in groups.