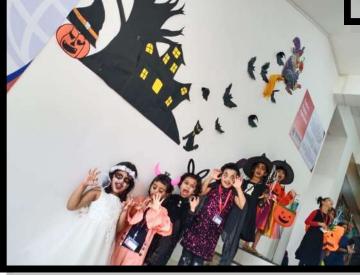

"Halloween 2022 Celebrations"

#### fancy dress

Students of Classes Nursery to Grade 4 were beautifully dressed up in costumes of Great Leaders of India like Rani Laxmi Bai, Subhash Chandra Bose, Bhagat Singh, Abdul Kalam, Swami Vivekananda, Maulana Azad and many more prominent leaders.