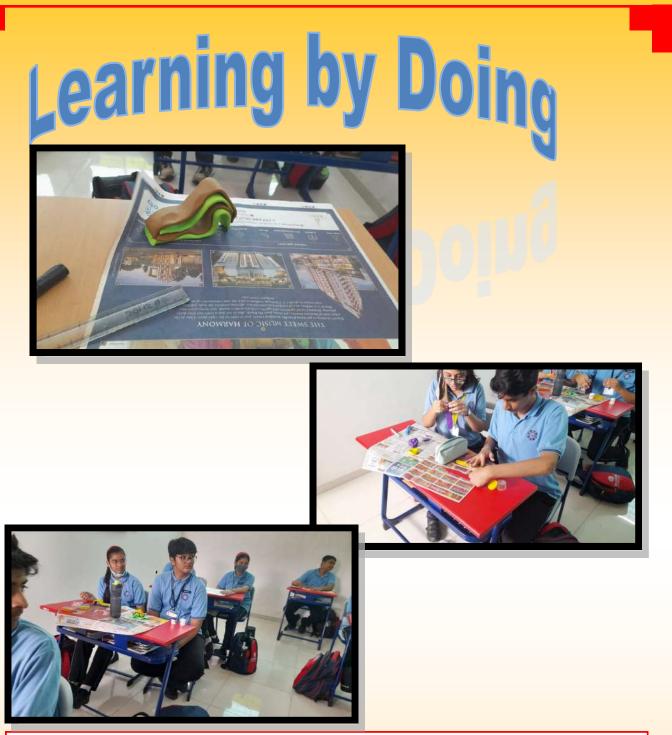

# Learning by Doing

Project-Based Learning (PBL) is an innovative, systematic teaching method that promotes student engagement through deep investigations of complex questions. To put it simply: It's learning by doing.

"I hear and I forget. I see and I remember. I do and I understand.". Learning by doing provides better understanding to the children.

Students of Grade IX understood the formation of FOLD MOUN-TAINS and BLOCK MOUNTAINS using modeling clay. The application of force and tension on the Earth's crust result in gradual folding and formation of mountains. This was clear when the students themselves applied force and tension on the modeling clay.

Concepts like submergence and upliftment , fault lines , anticlines and synclines were understood better. This hands on activity enabled them to absorb and assimilate information better.

# Learning by Doing

Activity-based learning, or ABL, describes a range of pedagogical approaches to teaching. Its core premises include the requirement that learning should be based on hands-on experiments and activities. Students enjoyed learning an expanded form of 4 digit numbers using 4 paper cups.