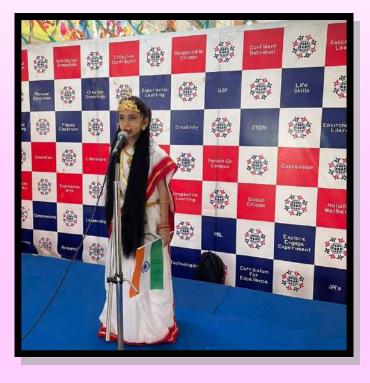

#### fancy dress

Students of Classes Nursery to Grade 4 were beautifully dressed up in costumes of Great Leaders of India like Rani Laxmi Bai, Subhash Chandra Bose, Bhagat Singh, Abdul Kalam, Swami Vivekananda, Maulana Azad and many more prominent leaders.