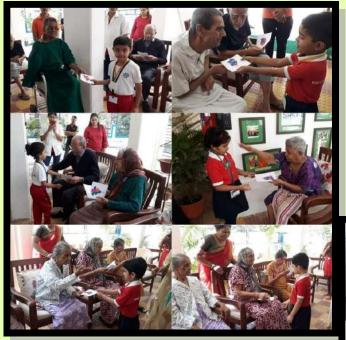

# World Senior Citizen's Day

Senior citizens play an important role in our lives. They are the ones to plant the seeds of a brighter future. Every year on August 21, World Senior Citizen's Day is observed to raise awareness about issues affecting older adults and to recognise their contributions to society. Ronald Reagan, former President of the United States, created World Senior Citizen's Day in 1988.