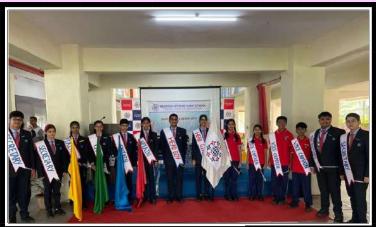

"Investiture Ceremony"

Investiture Ceremony 2022-23

"A leader is one who knows the way, goes the way, and shows the way."

Investiture ceremony for the newly appointed student council was organized on 20th July 2022. EIS believes that Investiture Ceremony sets the right tone for an Academic Year to commence and is an prestigious event in every school's calendar.

The Principal, Mrs Harshala Jaisinghani administered the oath taking ceremony in which the school entrusted responsibilities on young leaders to discharge their duties honestly, sincerely and to the best of their ability.