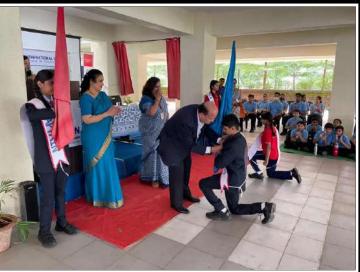

"Investiture Ceremony"

Investiture Ceremony 2022-23

"A leader is one who knows the way, goes the way, and shows the way."

Investiture ceremony for the newly appointed student council was organized on 20th July 2022. EIS believes that Investiture Ceremony sets the right tone for an Academic Year to commence and is an prestigious event in every school's calendar.

The Principal, Mrs Harshala Jaisinghani administered the oath taking ceremony in which the school entrusted responsibilities on young leaders to discharge their duties honestly, sincerely and to the best of their ability.