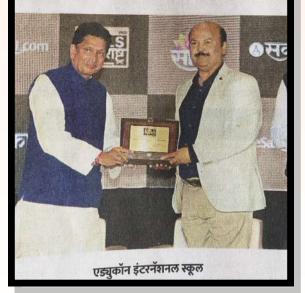

The winners are godged for their significant - felicitate them as hervements in making a real difference in

School Name Rosary Sciented

Phoenix World School

Educon International School

Schools that will win the Pane Times Mirror's Academic Excellence Yol 8 Schools Special - 2022, will be felicitated by adignitary

#### Best School in Group Legacy - Last Best School in Academic Excellence - East Best School in National Curricular - West Best School in Innovative & Interactive Teaching Methodology - West ESchool in Extra - Curricular Activities - PCM