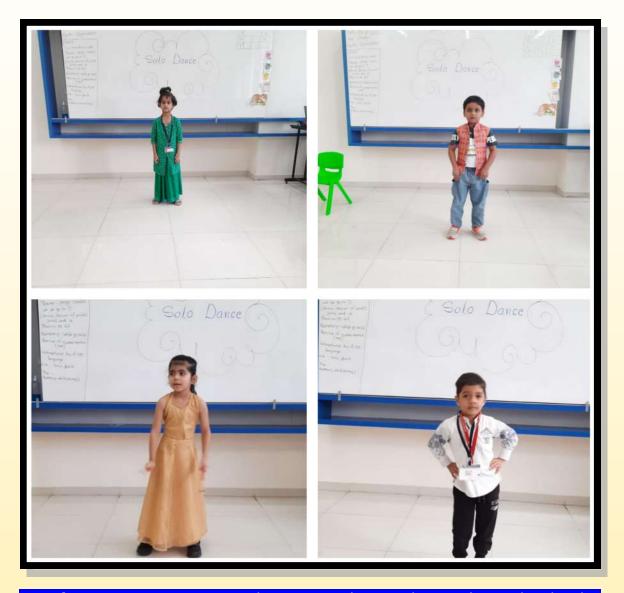

#### Independence Day - 15th August'2022

"Solo Dance"

In EIS, Arts (Performing as well as Visual) is incorporated in Curriculum for Excellence for cognitive, affective, and psychomotor development of every child as is any other curricular area. It helps them in modes of expression, visualizing, scenario building, creative problem solving, as well as divergent, critical, and reflective thinking. Experiencing Arts during the school years gives children avenues to nurture creativity which makes them contributing citizens.

Performing Arts can be used creatively to channelize the high energy levels of children by exposing them to one of the art forms which is Dance. The practice of dance at this level can contribute towards their self-regulation and emotional intelligence since it provides opportunities for creative work in groups.

#### Pre School Solo Dance ( CCA)

Performing Arts is used creatively to channelize the high energy levels of children by exposing them to one of the art forms which is Dance. The practice of dance at this level can contribute towards their self-regulation and emotional intelligence since it provides opportunities for creative work in groups.