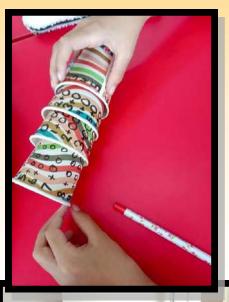

# Learning by Doing

Activity-based learning, or ABL, describes a range of pedagogical approaches to teaching. Its core premises include the requirement that learning should be based on hands-on experiments and activities. Students enjoyed learning an expanded form of 4 digit numbers using 4 paper cups.